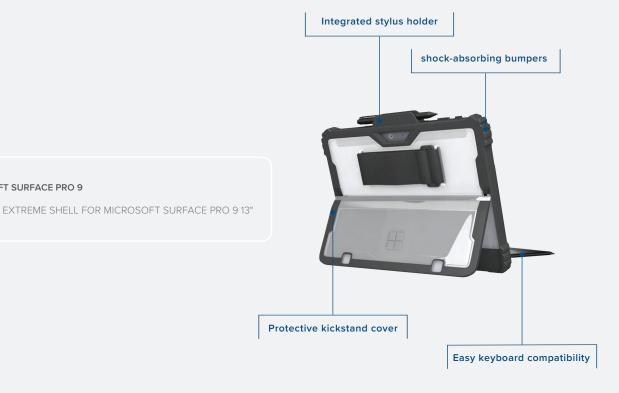

Safeguard Microsoft Surface Pro 9 tablets from damage due to drops, bumps and scratches with the custom-fit Extreme Shell case. Rugged, shock-absorbing bumpers surround an impact-resistant clear polycarbonate cover; reinforced corners increase shock-absorption for this vulnerable area, for added impact protection. The precise fit enables full use of the kickstand and all functional features.

## **KEY FEATURES**

- Exclusively designed for Microsoft Surface Pro 9
- Rugged protection combines clear hard shell and shock-absorbing bumpers
- Reinforced corners add protection against drop-damage
- Custom-fit provides easy access to all ports, plugs, speakers, and controls

DESIGNED FOR MICROSOFT SURFACE PRO 9

MS-ES-SP-G9-BLK

· Enables fast, easy use of Surface-compatible keyboard

- · Built-in holder keep stylus close at hand
- Clear rear window enables visibility and scanning of asset tags
- Custom colors, logos and MAXProtec antibacterial upgrade available with minimum quantity of 500 (additional fees apply)
- \*Keyboard not included\*