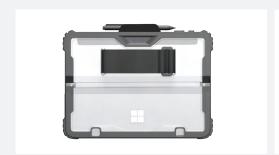

Safeguard Microsoft Surface Pro 9 tablets from damage due to drops, bumps and scratches with the custom-fit Extreme Shell case. Rugged, shock-absorbing bumpers surround an impact-resistant clear polycarbonate cover; reinforced corners increase shock-absorption for this vulnerable area, for added impact protection. The precise fit enables full use of the kickstand and all functional features.

## **KEY FEATURES**

- Exclusively designed for Microsoft Surface Pro 9
- Rugged protection combines clear hard shell and shock-absorbing bumpers
- Reinforced corners add protection against drop-damage
- Custom-fit provides easy access to all ports, plugs, speakers, and controls